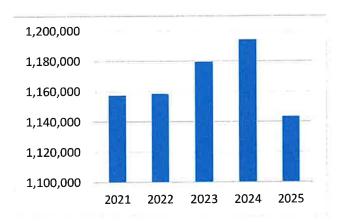

These reimbursement payments to the libraries within Jefferson County total \$1,141,085—an increase of 10.42% from last year as a result of an increase in library operating expenditures of about nearly 10% and a slight increase in the percentage of non-libraried usage of County libraries from 21.56% to 21.64%.

|                                                                  |   | 2022 for 2024<br>Budget | 2023 for 2025<br>Budget | \$ Change | % Change |
|------------------------------------------------------------------|---|-------------------------|-------------------------|-----------|----------|
| Operating Expenditures<br>at County Libraries<br>(2 years prior) |   | \$4,794,339             | \$5,272,438             | \$478,099 | 9.97%    |
| Percentage Share of<br>Countywide Non-<br>Libraried circulation  | x | 21.56%                  | 21.64%                  | N/A       | 0.4%     |
| (2 years prior)                                                  |   |                         |                         |           |          |
| County Library Portion<br>of Budget Request                      |   | \$1,033,436             | \$1,141,085             | \$107,649 | 10.42%   |

**The total 2025 budget request for library services is \$1,298,317.** This represents an overall increase of \$104,237 or 8.7% from last year. The county library service board remains committed to the principles of the formula which reimburses libraries based on actual costs and usage from the previous year.

#### Summary Highlights:

The 2025 budget provides \$1,143,285 in tax levy, which is a \$50,795 decrease in levy from the 2024 amended budget. This is due to a decrease in library payment to the City of Waukesha.