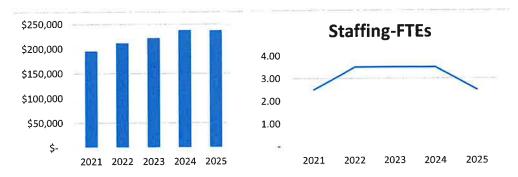

| 28,056   | 28,056       | ÷       | (28,056)    | -100.00% |
| Total Expenditures                | 294,248 | 363,456  | 351,937      | 261,611 | (90,326)    | -25.67%  |
| Property Taxes                    | 221,611 | 237,380  | 237,380      | 236,736 | (644)       | -0.27%   |
| Addition to (Use of) Fund Balance | 2,604   | (32)     | S <b>T</b> : | 57      |             |          |

#### **Summary Highlights:**

The 2025 budget provides \$238,272 in tax levy, which is a \$892 increase in levy from the 2024 amended budget. Personnel expenses have decreased in conjunction with intergovernmental revenues due to the expiration of a limited term employee position that was funded by ARPA to assist with backlogged cases due to the onset of COVID-19.

#### Summary of Capital Items:

None



#### **Summary of Property Tax Levy and FTEs**

#### Veterans Services-2025 BUDGET

| Account<br>Number | Project    | Description                                            | 2023<br>Actual | 2024 6-Month<br>Actual                 | 2024<br>Estimated | 2024<br>Amended | 2025<br>Admin | 2025<br>Adopted |
|-------------------|------------|--------------------------------------------------------|----------------|----------------------------------------|-------------------|-----------------|---------------|-----------------|
| 13401 -Ve         | eterans \$ | Service Office                                         |                |                                        |                   |                 |               |                 |
| REVENUE           | 9          |