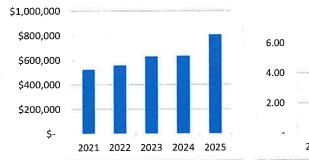

# Library

**Financial Summary** 

| Financiai Summary                 | 2023      | 2024      | 2024<br>Amended | 2025         | Change from<br>Amended E | Budget |
|-----------------------------------|-----------|-----------|-----------------|--------------|--------------------------|--------|
|                                   | Actual    | Estimate  | Budget          | Budget       | \$                       | %      |
| Revenues                          |           |           |                 |              |                          |        |
| Total Revenues                    |           |           | 972             | -            |                          | 0.00%  |
| Expenditures                      |           |           |                 |              |                          |        |
| Personnel Expenses                | 910       | 1,500     | 1,500           | 1,500        | (E)                      | 1      |
| Purchased Services                | 1,177,970 | 1,192,580 | 1,192,580       | 1,141,785    | (50,795)                 | -4.26% |
| Operating Costs                   | 72        |           |                 | 6 <b>8</b> 5 |                          |        |
| Capital Items                     |           | -         |                 |              | 1.                       | 5      |
| Total Expenditures                | 1,178,952 | 1,194,080 | 1,194,080       | 1,143,285    | (50,795)                 | -4.25% |
| Property Taxes                    | 1,179,470 | 1,194,080 | 1,194,080       | 1,143,285    | (50,795)                 | -4.25% |
| Addition to (Use of) Fund Balance | 518       | -         |                 | : <b>:</b> : |                          |        |

#### Summary Highlights:

The 2025 budget provides \$1,143,285 in tax levy, which is a \$50,795 decrease in levy from the 2024 amended budget. This is due to a decrease in library payment to the City of Waukesha.