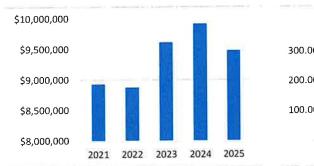

# Library

**Financial Summary** 

| Financiai Summary                 | 2023      | 2024      | 2024<br>Amended | 2025         | Change from<br>Amended E | Budget |
|-----------------------------------|-----------|-----------|-----------------|--------------|--------------------------|--------|
|                                   | Actual    | Estimate  | Budget          | Budget       | \$                       | %      |
| Revenues                          |           |           |                 |              |                          |        |
| Total Revenues                    |           |           | 972             | -            |                          | 0.00%  |
| Expenditures                      |           |           |                 |              |                          |        |
| Personnel Expenses                | 910       | 1,500     | 1,500           | 1,500        | (E)                      | 1      |
| Purchased Services                | 1,177,970 | 1,192,580 | 1,192,580       | 1,141,785    | (50,795)                 | -4.26% |
| Operating Costs                   | 72        |           |                 | 6 <b>8</b> 5 |                          |        |
| Capital Items                     |           | -         |                 |              | 1.                       | 5      |
| Total Expenditures                | 1,178,952 | 1,194,080 | 1,194,080       | 1,143,285    | (50,795)                 | -4.25% |
| Property Taxes                    | 1,179,470 | 1,194,080 | 1,194,080       | 1,143,285    | (50,795)                 | -4.25% |
| Addition to (Use of) Fund Balance | 518       | -         |                 | : <b>:</b> : |                          |        |

#### Summary Highlights:

The 2025 budget provides \$1,143,285 in tax levy, which is a \$50,795 decrease in levy from the 2024 amended budget. This is due to a decrease in library payment to the City of Waukesha.